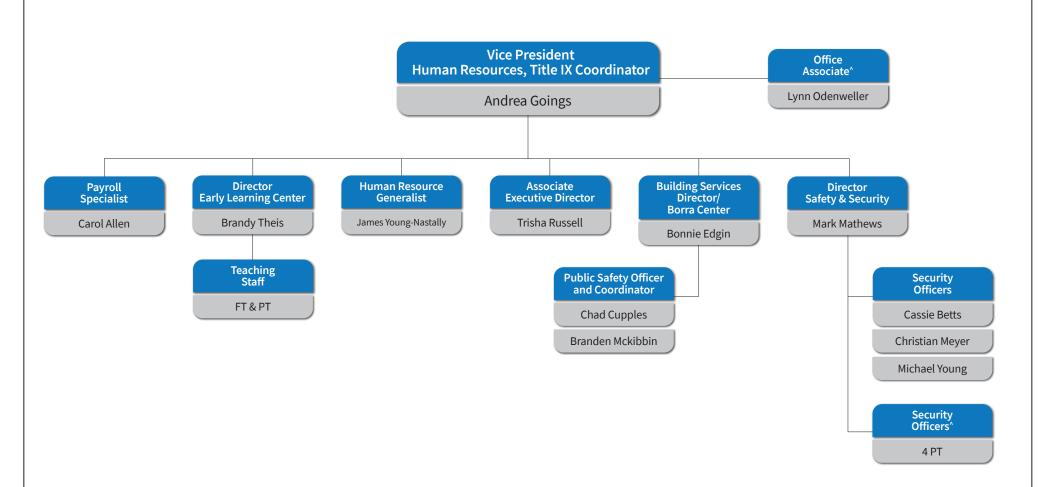

## OFFICE OF THE PRESIDENT



^ Part-time Updated 5/1/2024



## **ACADEMIC AFFAIRS**



<sup>^</sup> Part-time

<sup>\*</sup> See detailed Division organizational chart



## HEALTH SCIENCES AND PUBLIC SERVICE





## TECHNOLOGY AND LIBERAL STUDIES





#### ENROLLMENT MANAGEMENT AND STUDENT AFFAIRS



^ Part-time



## **BUSINESS & FINANCE**



^ Part-time



## INSTITUTIONAL ADVANCEMENT





# INSTITUTIONAL EFFECTIVENESS PLANNING





## **HUMAN RESOURCES**





#### WORKFORCE DEVELOPMENT AND COMMUNITY PROGRAMMING



<sup>^</sup> Part-time

<sup>\*</sup> See detailed Division organizational chart



## **NURSING SERVICES**



^ Part-time