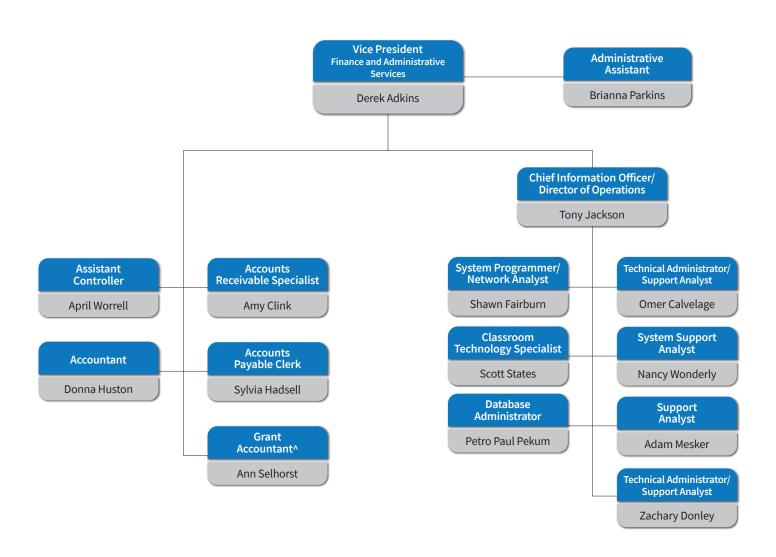

## OFFICE OF THE PRESIDENT



^ Part-time Updated 5/1/2024



## **ACADEMIC AFFAIRS**



<sup>^</sup> Part-time

<sup>\*</sup> See detailed Division organizational chart



## HEALTH SCIENCES AND PUBLIC SERVICE





## TECHNOLOGY AND LIBERAL STUDIES





#### ENROLLMENT MANAGEMENT AND STUDENT AFFAIRS



^ Part-time



## **BUSINESS & FINANCE**



^ Part-time



## INSTITUTIONAL ADVANCEMENT





# INSTITUTIONAL EFFECTIVENESS PLANNING





## **HUMAN RESOURCES**





#### WORKFORCE DEVELOPMENT AND COMMUNITY PROGRAMMING



<sup>^</sup> Part-time

<sup>\*</sup> See detailed Division organizational chart



## **NURSING SERVICES**



^ Part-time