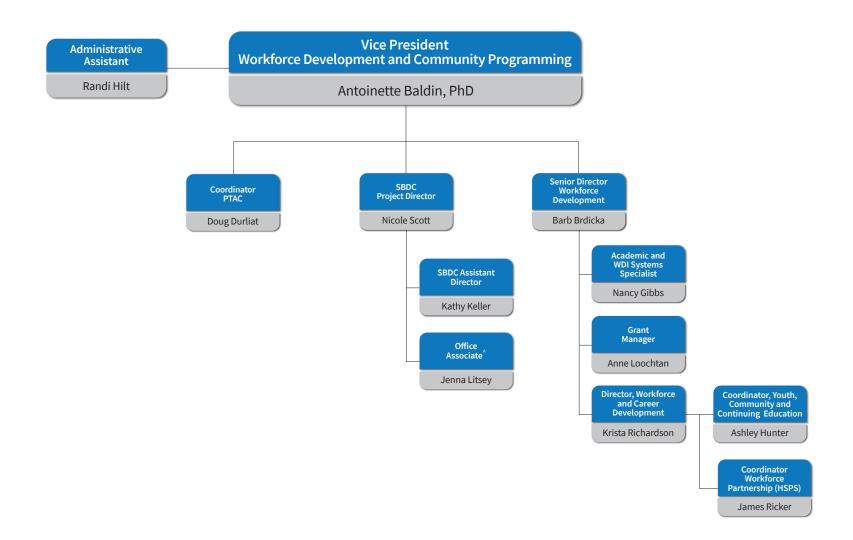

#### WORKFORCE DEVELOPMENT AND COMMUNITY PROGRAMMING

<sup>^</sup> Part-time

<sup>\*</sup> See detailed Division organizational chart